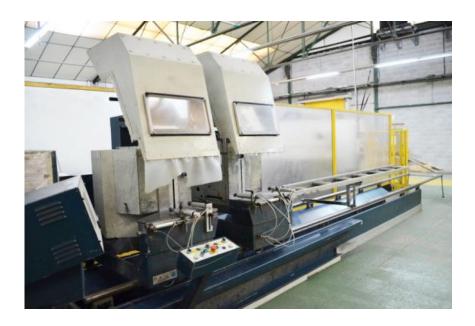

## **ALUMINIUM MACHINES**

Machine: Double head cutting-off machine

Model: SW552

## **Technical features**

| Brand:       | MECAL                                                                               |              |
|--------------|-------------------------------------------------------------------------------------|--------------|
| Model:       | SW552                                                                               |              |
| Type:        | DUNES                                                                               |              |
| Year:        | 2001                                                                                |              |
| Description: | Two-head cutter with one unit fixed on the left and the other mo                    | bile, with 5 |
| Positioning: | automatic movement unit                                                             |              |
| Tilt:        | Electronics of the cutting units in all angles from 22.5 ° to 135 °                 |              |
| Rotation:    | Electronics of the groups of cuts in all angles from 45 $^{\circ}$ to 90 $^{\circ}$ |              |